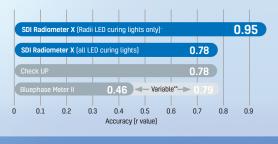

## **STUDY: PROVEN ACCURACY**

Results from a study of 7 radiometers and 23 curing lights has confirmed the outstanding accuracy of the Radiometer X.

Source: Dr Carlos Jose Soares (PhD)

~ Radii Plus; Radii Cal; Radii Xpert/Monowave tip; Radii Xpert/Multiwave tip.

\*\* Bluephase Meter II includes a LED diameter checker. Accuracy readings will vary if the user enters an incorrect diameter or includes the LED casing as part of the diameter.

COMPOSITES | GLASS IONOMERS | TOOTH WHITENING | SDF RIVA STAR | CEMENTS | ADHESIVES | ETCHANTS | SEALANTS | AMALGAMS | ACCESSORIES | EQUIPMENT